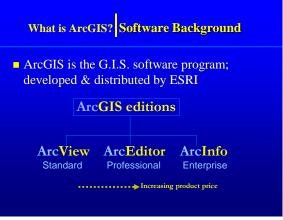

### Getting Start with ArcGIS Software

Tran Quang Bao Department of Environmental Management Vietnam National University of Forestry

NR 506: GIS and Remote Sensing, Fall 2018

### Introduction to ArcGIS CONTENTS

- **Spatial Visualization & G.I.S.**
- What is ArcGIS?
- Easy Mapping Techniques Using ArcGIS

NR 319: Geospatial Applications and Tools, Fall 2016

### Spatial Visualization & G.I.S G.I.S.

 Geographic Information System (G.I.S.) if taken as a system, involves the hardware, software, peoples and the procedure in spatial data visualization, management, representation and analysis

# 





### ArcMap



- tasks
- Analysis
- Query
- Data Editing

# 

### **Starting ArcMap**

From the Start menu or Desktop icon



### Starting ArcMap

■ Three ways from ArcCatalog



### Starting ArcMap



### ArcMap Interface Overview Title bar: Shows map name, application and product <u>- | | | |</u> tled - ArcMap - ArcIr Menu bar Ele Edit Yew Insert Selectio ĿЩ ▼ 12 **& N** ? @ @ **X** = ∰ + 6 Tools ble of X 23 Toolbars: Tear-off and dockable Sizeable! Drag divider (?) ④ (\*) ● k 0 A right-click data or layers 4 area: Map featur eatures draw in ne display area play Sou 24 - II - B / na 🕶 🔭 Draw toolbar Status bar: Describes selected buttons and menu items; reports coordinates

## ArcCatalog

 Helps you organize and manage all of your GIS data

– Browsing

- Searching
- Metadata
- Quick V