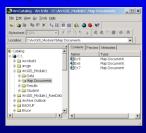

**Starting ArcMap**

From the Start menu or Desktop icon



### Starting ArcMap

■ Three ways from ArcCatalog



### Starting ArcMap



### ArcMap Interface Overview Title bar: Shows map name, application and product <u>- | | | |</u> tled - ArcMap - ArcIr Menu bar Ele Edit Yew Insert Selectio ĿЩ ▼ 12 **& N** ? @ @ **X** = ∰ + 6 Tools ble of X 23 Toolbars: Tear-off and dockable Sizeable! Drag divider (?) ④ (\*) ● k 0 A right-click data or layers 4 area: Map featur eatures draw in ne display area play Sou 24 - II - B / na 🕶 🔭 Draw toolbar Status bar: Describes selected buttons and menu items; reports coordinates

## ArcCatalog

 Helps you organize and manage all of your GIS data

– Browsing

- Searching
- Metadata
- Quick Viewer
- Schema Development
- Create, Copy,
   Rename, Delete, Etc.



### Starting ArcCatalog

From the Start menu or Desktop icon



### Starting ArcCatalog

### ■ From ArcMap

Choose from Tools menu

Click on ArcCatalog icon



### ArcCatalog Interface Overview



# ArcToolbox Provides GIS tools used for geoprocessing ArcToolbox - ArcInfo Help Analysis Tools Conversion Tools Data Management Tools My Tools A "window" to ArcInfo Workstation

### **Starting ArcToolbox**



### Starting ArcToolbox

### From ArcCatalog

Choose from the Tools menu Click on ArcToolbox icon



# 

### **Coordinated GIS**

 ArcMap, ArcCatalog, & ArcToolbox are designed to work together to perform many

GIS

tasks

 You will learn how to work with all three parts.



### Symbolization