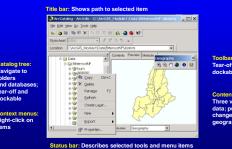

### ArcMap Interface Overview Title bar: Shows map name, application and product <u>- | | | |</u> tled - ArcMap - ArcIr Menu bar Ele Edit Yew Insert Selectio ĿЩ ▼ 12 **& N** ? @ @ **X** = ∰ + 6 Tools ble of X 23 Toolbars: Tear-off and dockable Sizeable! Drag divider (?) ④ (\*) ● k 0 A right-click data or layers 4 area: Map featur eatures draw in ne display area play Sou 24 - II - B / na 🕶 🔭 Draw toolbar Status bar: Describes selected buttons and menu items; reports coordinates