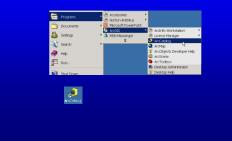

### **Starting ArcMap**

From the Start menu or Desktop icon

### Starting ArcCatalog

From the Start menu or Desktop icon