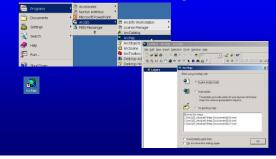

### Getting Start with ArcGIS Software

Tran Quang Bao Department of Environmental Management Vietnam National University of Forestry

NR 506: GIS and Remote Sensing, Fall 2018

### Introduction to ArcGIS CONTENTS

- **Spatial Visualization & G.I.S.**
- What is ArcGIS?
- Easy Mapping Techniques Using ArcGIS

NR 319: Geospatial Applications and Tools, Fall 2016

### Spatial Visualization & G.I.S G.I.S.

 Geographic Information System (G.I.S.) if taken as a system, involves the hardware, software, peoples and the procedure in spatial data visualization, management, representation and analysis

# 





### ArcMap



- tasks
- Analysis
- Query
- Data Editing

# 

### **Starting ArcMap**

From the Start menu or Desktop icon



### Starting ArcMap

■ Three ways from ArcCatalog



### Starting ArcMap



### ArcMap Interface Overview Title bar: Shows map name, application and product <u>- | | | |</u> tled - ArcMap - ArcIr Menu bar Ele Edit Yew Insert Selectio ĿЩ ▼ 12 **& N** ? @ @ **X** = ∰ + 6 Tools ble of X 23 Toolbars: Tear-off and dockable Sizeable! Drag divider (?) ④ (\*) ● k 0 A right-click data or layers 4 area: Map featur eatures draw in ne display area play Sou 24 - II - B / na 🕶 🔭 Draw toolbar Status bar: Describes selected buttons and menu items; reports coordinates

## ArcCatalog

 Helps you organize and manage all of your GIS data

– Browsing

- Searching
- Metadata
- Quick Viewer
- Schema Development
- Create, Copy,
   Rename, Delete, Etc.



### Starting ArcCatalog

From the Start menu or Desktop i