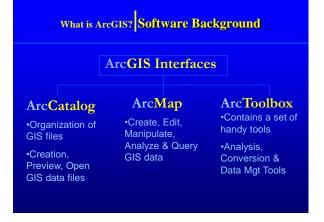

### Getting Start with ArcGIS Software

Tran Quang Bao Department of Environmental Management Vietnam National University of Forestry

NR 506: GIS and Remote Sensing, Fall 2018

### Introduction to ArcGIS CONTENTS

- **Spatial Visualization & G.I.S.**
- What is ArcGIS?
- Easy Mapping Techniques Using ArcGIS

NR 319: Geospatial Applications and Tools, Fall 2016

### Spatial Visualization & G.I.S G.I.S.

 Geographic Information System (G.I.S.) if taken as a system, involves the hardware, software, peoples and the procedure in spatial data visualization, management, representation and analysis

# 





### ArcMap



- tasks
- Analysis
- Query
- Data Editing

# 

### **Starting ArcMap**

From the Start menu or Desktop icon



### Starting ArcMap

■ Three ways from ArcCatalog



### Starting ArcMap



### ArcMap Interface Overview Title bar: Shows map name, application and product <u>- | | | |</u> tled - ArcMap - ArcIr Menu bar Ele Edit Yew Insert Selectio ĿЩ ▼ 12 **& N** ? @ @ **X** = ∰ + 6 Tools ble of X 23 Toolbars: Tear-off and dockable Sizeable! Drag divider (?) ④ (\*) ● k 0 A right-click data or layers 4 area: Map featur eatures draw in ne display area play Sou 24 - II - B / na 🕶 🔭 Draw toolbar Status bar: Describes selected buttons and menu items; reports coordinates

## ArcCatalog

 Helps you organize and manage all of your GIS data

– Browsing

- Searching
- Metadata
- Quick Vie