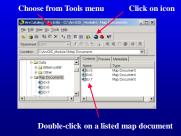

### Getting Start with ArcGIS Software

Tran Quang Bao Department of Environmental Management Vietnam National University of Forestry

NR 506: GIS and Remote Sensing, Fall 2018

### Introduction to ArcGIS CONTENTS

- **Spatial Visualization & G.I.S.**
- What is ArcGIS?
- Easy Mapping Techniques Using ArcGIS

NR 319: Geospatial Applications and Tools, Fall 2016

### Spatial Visualization & G.I.S G.I.S.

 Geographic Information System (G.I.S.) if taken as a system, involves the hardware, software, peoples and the procedure in spatial data visualization, management, representation and analysis

# 





### ArcMap



- tasks
- Analysis
- Query
- Data Editing

# 

### **Starting ArcMap**

From the Start menu or Desktop icon



### Starting ArcMap

■ Three ways from ArcCatalog



### Starting ArcMap



### ArcMap Interface Overview Title bar: Shows map name, application and product <u>- | | | |</u> tled - ArcMap - ArcIr Menu bar Ele Edit Yew Insert Selectio ĿЩ ▼ 12 **& N** ? @ @ **X** = ∰ + 6 Tools ble of X 23 Toolbars: Tear-off and dockable Sizeable! Drag divider (?) ④ (\*) ● k 0 A right-click data or layers 4 area: Map featur eatures draw in ne display area play Sou 24 - II - B / na 🕶 🔭 Draw toolbar Status bar: Describes selected buttons and menu items; reports coordinates

## ArcCatalog

 Helps you organize and manage all of your GIS data

– Browsing

- Searching
- Metadata
- Quick Viewer
- Schema Development
- Create, Copy,
   Rename, Delete, Etc.



### Starting ArcCatalog

From the Start menu or Desktop icon



### Starting ArcCatalog

### ■ From ArcMap

Ch