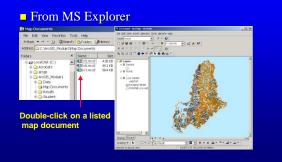

tting Start with ArcGIS Software

Tran Quang Bao Department of Environmental Management Vietnam National University of Forestry

NR 506: GIS and Remote Sensing, Fall 2018

### Introduction to ArcGIS CONTENTS

- **Spatial Visualization & G.I.S.**
- What is ArcGIS?
- Easy Mapping Techniques Using ArcGIS

NR 319: Geospatial Applications and Tools, Fall 2016

### Spatial Visualization & G.I.S G.I.S.

 Geographic Information System (G.I.S.) if taken as a system, involves the hardware, software, peoples and the procedure in spatial data visualization, management, representation and analysis

# 





### ArcMap



- tasks
- Analysis
- Query
- Data Editing

# 

### **Starting ArcMap**

From the Start menu or Desktop icon



### Starting ArcMap

■ Three ways from ArcCatalog



### Starting ArcMap



### ArcMap Interface Overview Title bar: Shows map name, application and product <u>- | | | |</u> tled - ArcMap - ArcIr Menu bar Ele Edit Yew Insert Selectio ĿЩ ▼ 12 **& N** ? @ @ **X** = ∰ + 6 Tools ble of X 23 Toolbars: Tear-off and dockable Sizeable! Drag divider (?) ④ (\*) ● k 0 A right-click data or layers 4 area: Map featur eatures draw in ne display area play Sou 24 - II - B / na 🕶 🔭 Draw toolbar Status bar: Describes selected buttons and menu items; reports coordinates

## ArcCatalog

 Helps you organize and manage all of your GIS data

– Browsing

- Searching
- Metadata
- Quick Viewer
- Schema Development
- Create, Copy,
   Rename, Delete, Etc.



### Starting ArcCatalog

From the Start menu or Desktop icon



### Starting ArcCatalog

### ■ From ArcMap

Choose from Tools menu

C